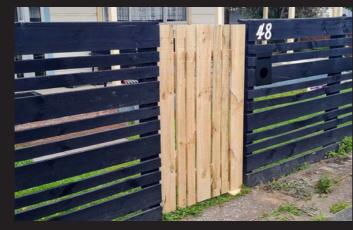

## The Dexter

Perfect for the driveways that need extra height for privacy or animal security. The panels in this style can be configured however you would like and this option can be made as a single or double gate.

STYLE CODE

CGTDE

Custom sizes can be made to order