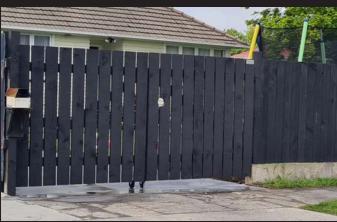

## The Dexter

Perfect for the driveways that need extra height for privacy or animal security. The panels in this style can be configured however you would like and this option can be made as a single or double gate.

## **OPTIONS**

• Small or no gaps

• Extra rails

Painted

• Flat Cap for extra strength

Gate Numbers

• Gate Signage

Delivery