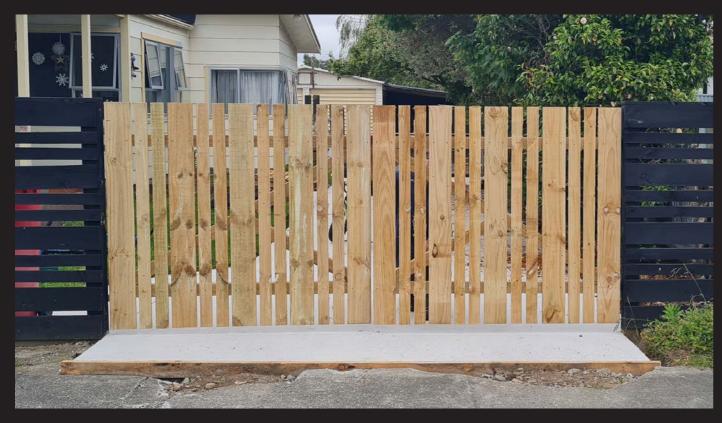

## The Dexter

Perfect for the driveways that need extra height for privacy or animal security. The panels in this style can be configured however you would like and this option can be made as a single or double gate.

STYLE CODE

CGTDE

Custom sizes can be made to order